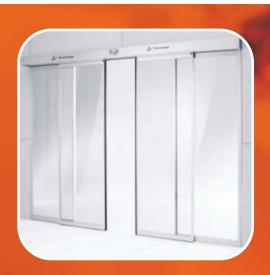

## Automatic **Sliding Door**

## **KEY FEATURES**

SPECIFICATION

- > External & Internal application and compact design
- > Safe and Secure for continuous operations.
- ➤ Wide range of electromechanical operators available.
- > Smooth and fastest opening and closing.
- > Protects traction unit, enables rapid wiring and safety photocell.
- ➤ In built micro wave radar for auto opening and closing.
- ➤ Useful to maintain the internal air-conditioned environment & saves energy.
- > Safety device available.
- ➤ Multi functional feature (optional)-
  - 1. Partial Opening (available)
  - 2. Entry and Exit Restrictions (Available)
  - 3. Electrical Lock (Available)
  - 4. Hold Opening/Closing (Available)